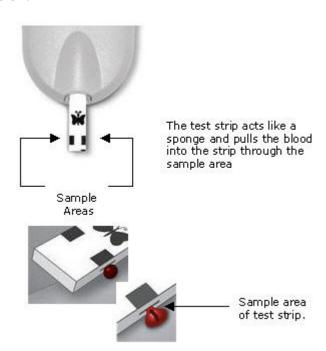

## Reliable sample detection technology ensures clinical precision.

- Meter will not start until it detects enough blood No false results
- Add more blood for up to 60 seconds
- Meter beeps when sample is adequate, and begins test Eliminates wasted strips