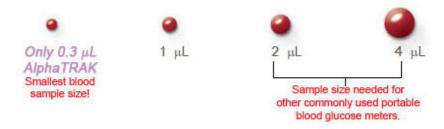

- Patented technology means the AlphaTRAK 2 requires the world's smallest blood sample only 0.3 μL.
- AlphaTRAK can use capillary blood; no venous puncture is needed.